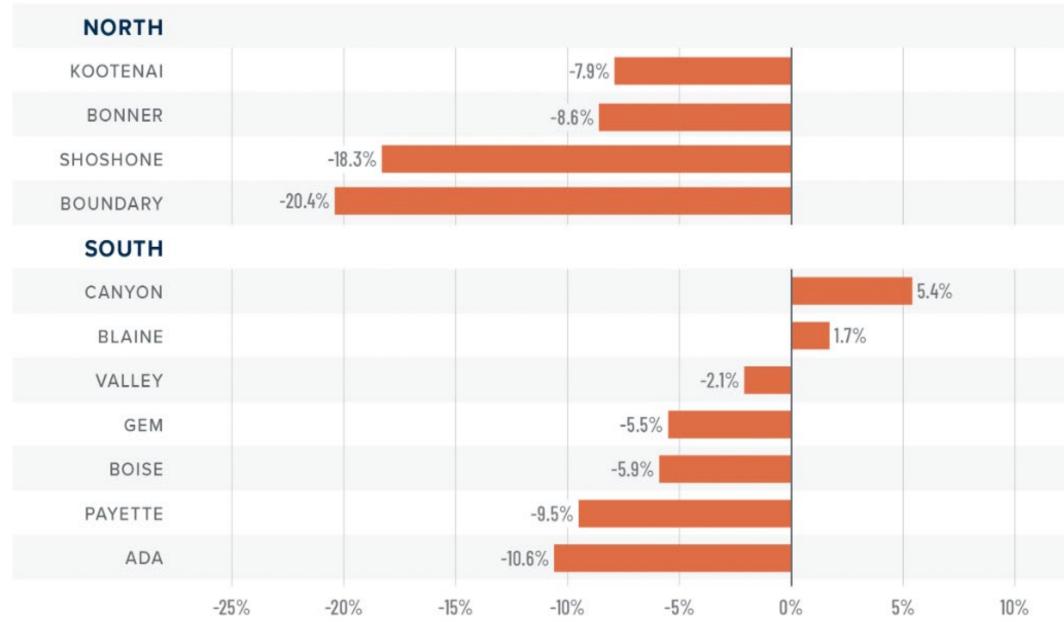

#### Annual Change in Home Sales by County / Q3 2022 to Q3 2023

Source:
Windermere
Real Estate
Services
Company