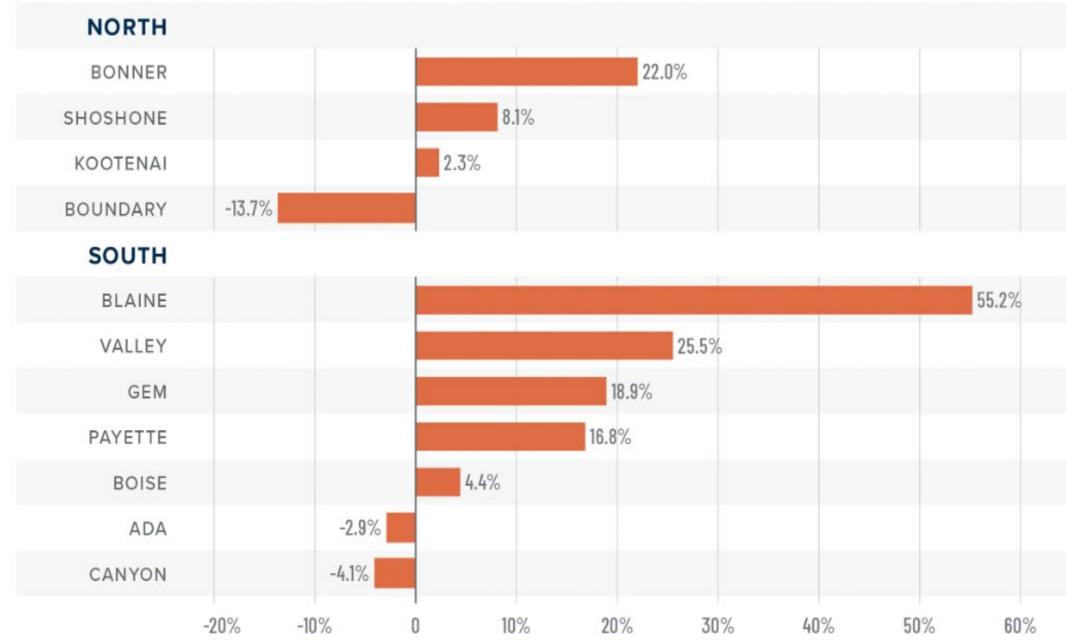

#### Annual Change in Home Sale Prices by County / Q3 2022 to Q3 2023

Source: Windermere Real Estate Services Company IDAHO REALTORS®

Home Price Appreciation Since COVID Arrival (% change from 2020 Q1 to 2023 Q3)