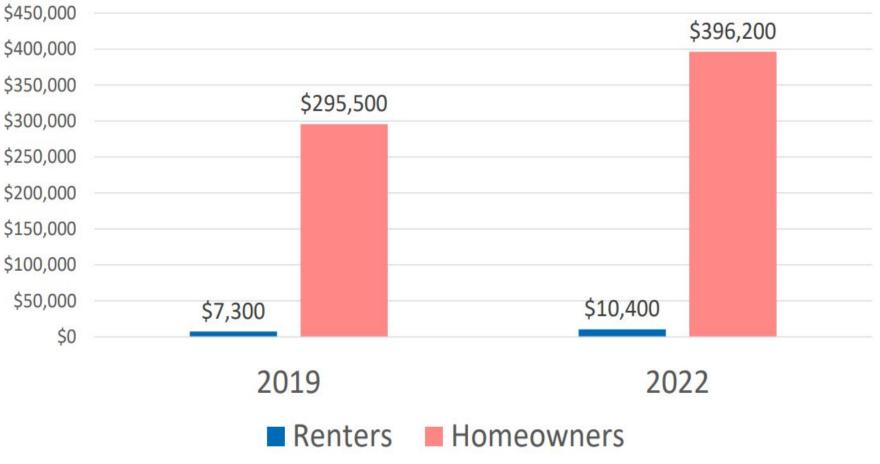

### **Wealth Comparison: Owners and Renters**

Source: Median Net Worth from Federal Reserve Survey of Consumer Finance